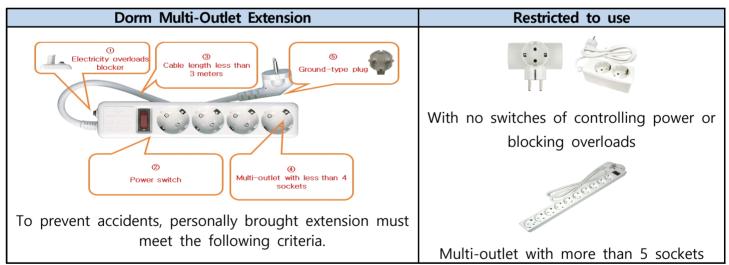

# 2. Multi-Outlet Usage

- Electricity overloads blocker: To protect the electronic from the overloads.
- Power switch: To control the power by using switch from going on/off.
- Cable length less than 3 meters: Longer the cable gets, more heat it will emit.
- Multi-outlet with less than 4 sockets: To prevent ground fault and electric shock, must use the one that has 4 sockets or less.
- Ground type plug: When accident occurs, it protects cable routes.

■ If you don't use a standard power strip, you will get the penalty points.

# 3. To Be Prepared Individually & Prohibited Items

| Classification        | ltems                                                                                                                                                                                                                                                                                                    |
|-----------------------|----------------------------------------------------------------------------------------------------------------------------------------------------------------------------------------------------------------------------------------------------------------------------------------------------------|
| Prepared individually | Bedding(blanket, pillow, sheet, etc.), clothing, towels, toiletries, laundry basket, laundry detergent, personal hygiene products, emergency medicine                                                                                                                                                    |
| Permitted Items       | Computer, printer, desk lamp, charger, hair dryer, hair tong, humidifier, air purifier, handheld vacuum cleaner, Water purifier                                                                                                                                                                          |
| Prohibited Items      | <u>All electronics except allowable electronics</u><br>(Multi-outlet with more than 5 sockets Electric heaters, heated-water pad, candles, flammable products)                                                                                                                                           |
| Register facilities   | <ul> <li>In case of using refrigerator, Bicycle, Quick board must register in advance.</li> <li>GLS→Requirement Management→Dormitory→Visit Housing Office or<br/>Operating Office→Receive sticker→Put sticker on the facility</li> <li>* Only the refrigerator below 50L capacity is allowed.</li> </ul> |