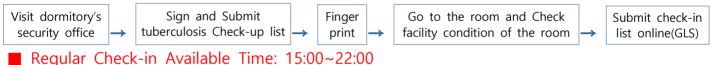

# **1. Check-in Procedure**

Only dormitory residents can enter the dorm.(Family and non-residents are restricted).

■ You can check in at each dormitory's security office.

- It is possible to check the valid semester(year/month) of your individual Tuberculosis check-up result on GLS directly You should check whether you are a [required] or [exempted] in case you are a consecutive dormitory resident.
- Students must check again. Only 'no abnormalities' result with clearly-written name, gender, birth date, check date is admitted.
- Tuberculosis can usually be diagnosed by chest X-ray, so just visit a public health center, internal medicine clinic, or hospital equipped with an X-ray machine.
- Submission of Check-up result: Visit each dormitory's security office.
- A copy of TB test or a written sheet by other languages can be submitted and is necessary.
- SKKU dormitory confirms only your result of 'TB Test' and does not require any other examinations.