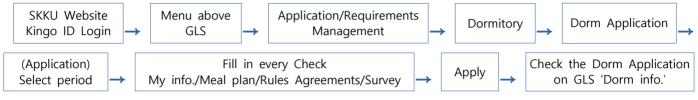

## 2. How to Apply for Admission

■ Login SKKU web-site [Kingo ID] and then apply on GLS.

You cannot revise the contents of application after application period expired.

## 5. Checking admission Results and Individual Invoices

| SKKU Website<br>Kingo ID Login | $\rightarrow$ | GLS  | $\rightarrow$ | Application/Requirements<br>Management | $\rightarrow$ | Dorm Info.  | $\rightarrow$ | Invoice  | $\rightarrow$ | Check Virtual account number and amount |
|--------------------------------|---------------|------|---------------|----------------------------------------|---------------|-------------|---------------|----------|---------------|-----------------------------------------|
| 'Status Deta                   | ails'         | will | shov          | / 'selected' or 'not                   | sele          | cted', afte | r se          | election | res           | ult is announced.                       |