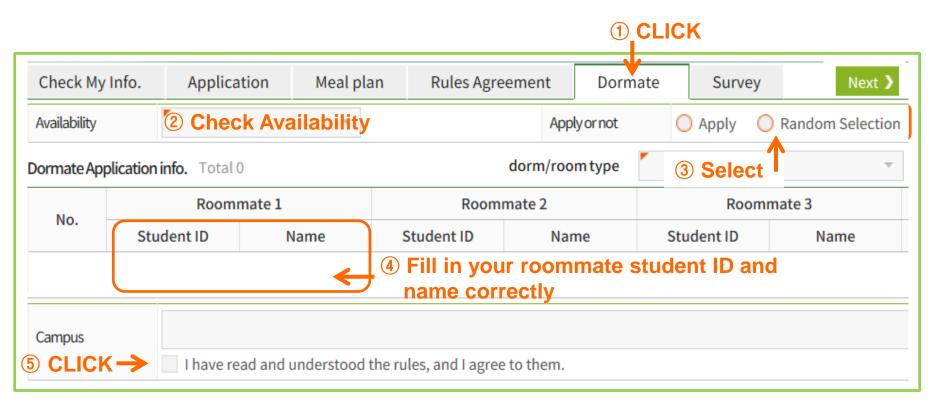

## 2. Apply for dormitory application: Step6\_Dormmate application

#### Check Availability of Dormmate

- Check you are available to apply for dormmate first and then apply. (New students cannot apply)
- It is available when you choose double room in the first choice.
- Both students who did not receive dormitory penalty points during previous semester can apply.

#### Fill in dormmate application information

- Fill in your roommate student ID and name(both side must write each other's).

#### **Notice**

- Dormmate will be accomplished when both students are assigned to same dormitory.