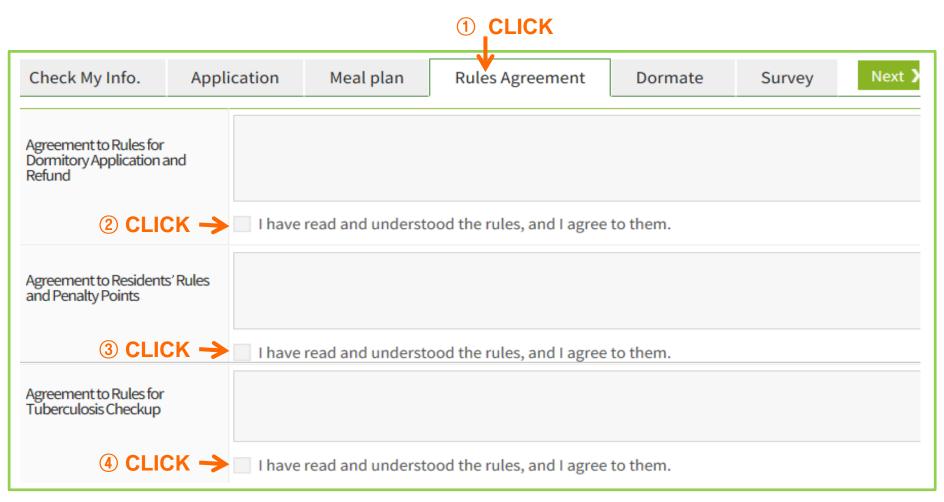

## 2. Apply for dormitory application: Step5\_Rules Agreement

#### Agree to Rules

You can apply for dormitory application after you check on the rules agreement.