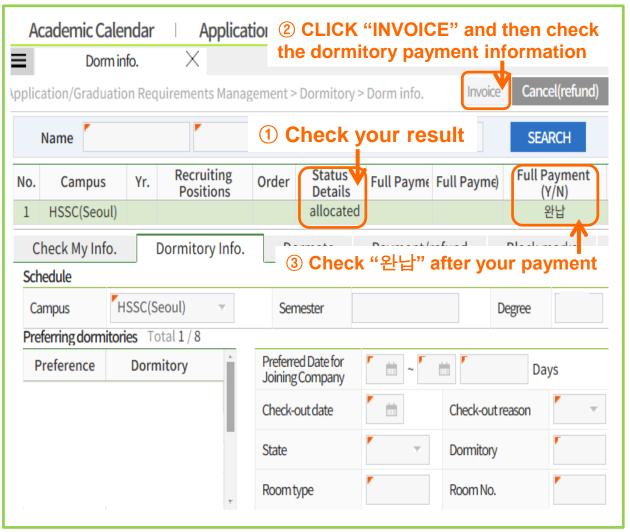

## 5. Check Admission Result and Dormitory Fee

- KINGO ID LOGIN-> GLS -> Application/Graduation Requirements Management
   -> Dormitory -> Dorm info.
- You can check your admission result on the announcement day.

- Check your dormitory admission result:
- Application : The admission application has been completed. Currently, successful applicants have not been announced.
- Allocated : As a successful applicant, you are a candidate for the admission. Please find the allotted dorm and room type. Click "Invoice" on your GLS and pay for your dormitory fee within designated period. After your payment, Check "완납" on your GLS.
- Rejected : As shown from the result of the announcement, you are not a candidate for the admission. Cancellation of residence : Your allotment has been cancelled due to the nonpayment of the dorm fee within the designated period.