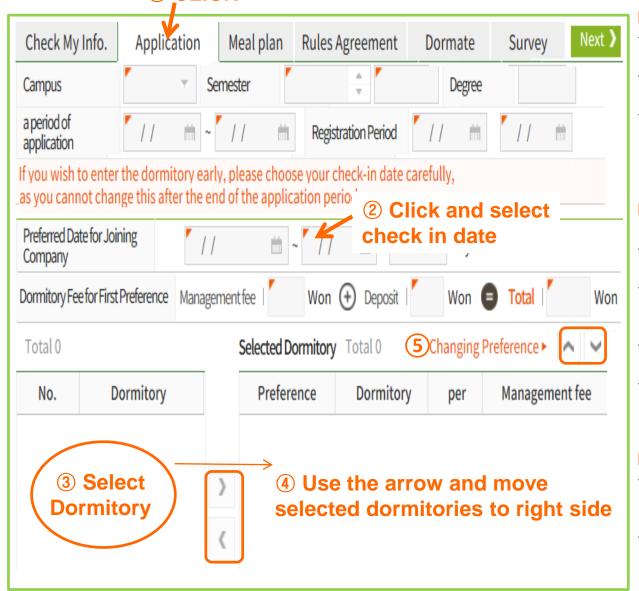

# 2. Apply for dormitory application: Step3\_Select CHECK-IN DATE & Dorm

#### Select your Check-in date

After application period, you can not modify your check-in date.

7

- You can not check in dormitory before the date you select
- Check-in can be made as you select check-In date, or after that day. Checkin cannot be allowed before the designated date of check-in.

#### Select dormitory according to your preference

- You can see dormitories which are available to apply.
- Select dormitories and move them to right side(Use the right and left arrows).
- You can apply any dormitory among available dormitories.
- You can arrange and change preferred dormitory in order (Use the up and down arrows)

#### Dormitory Fee

- A dormitory fee which you can see on the screen is based on your first choice.
- A dormitory fee will be different according to dormitory type and your check–in date.