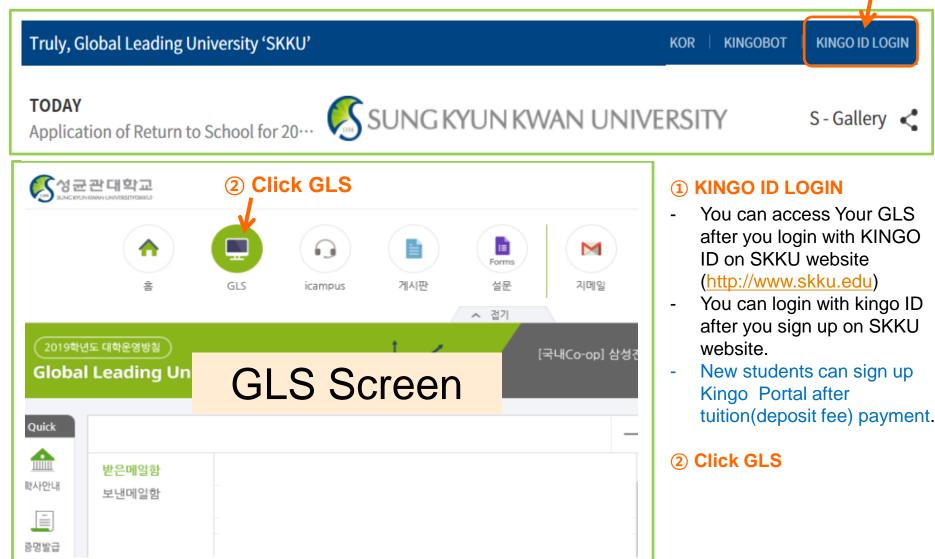

## 1. Access to GLS(KINGO ID LOGIN)

#### ① Click "KINGO ID LOGIN" on SKKU website(<u>http://www.skku.edu</u>)

#### Dorm application

- Click "GLS" and then click "Application/Graduation requirements Management"
- You can find "Dorm application". Click it.