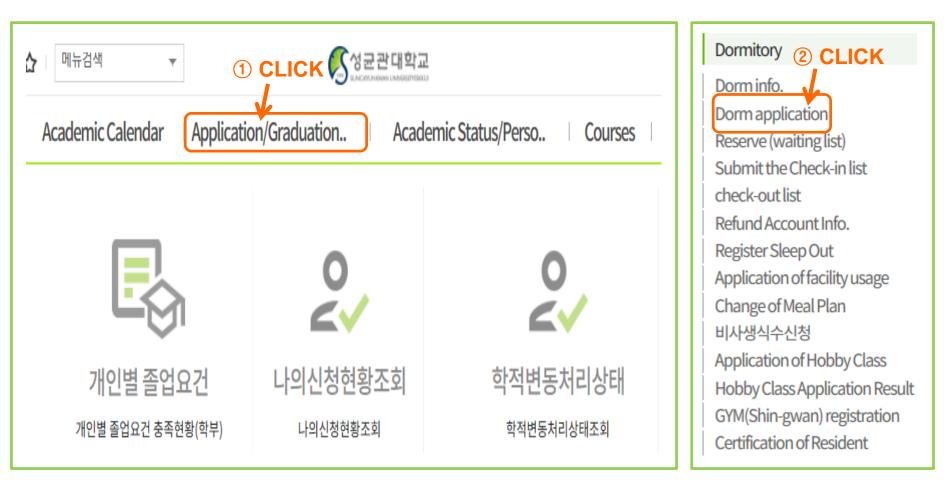

## 2. Apply for dormitory application: Step1\_Select Application

- KINGO ID LOGIN-> GLS -> Application/Graduation Requirements Management -> Dormitory -> Dorm application
- When you click on "Dorm application" you can see the dormitory application as below. It will be showed during application period only.

| Stu                                  | dent ID                      | Name        | Degree Course                      |              | Undergraduate (M | lajor) |                   | SEARCH |  |  |  |
|--------------------------------------|------------------------------|-------------|------------------------------------|--------------|------------------|--------|-------------------|--------|--|--|--|
| Total 1/2 Select One of applications |                              |             |                                    |              |                  |        |                   |        |  |  |  |
| lo.                                  | Apply                        | Campus      | Dormitory                          |              | Semester         |        | Application Detai |        |  |  |  |
| 1                                    | Possible to Apply            | HSSC(Seoul) | Myengryunhaksa                     | 2021<br>year | Summer Vacation  |        |                   |        |  |  |  |
| 2                                    | Possible to Apply NSC(Suwon) |             | Bongryonghaksa(Suwon<br>dormitory) | 2021<br>year | Summer vacation  |        |                   |        |  |  |  |

#### Select one of applications

- <u>CLICK "Possible to Apply"</u> between HSSC(Seoul) and NSC(Suwon)
- Assigning dormitory is not according to in order of applying. Applying within the application period.
- You can modify the contents of application within the application period.