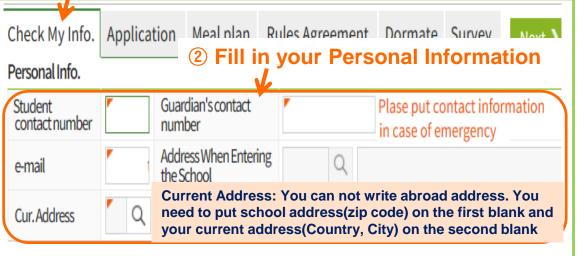

## 2. Apply for dormitory application: Step2\_Check Personal Info.

The period of validity of TB test & Penalty points

### 1 Click

#### Previous semester's grades

| Yr.<br>of Grades Eamed     | Acquired Academic<br>Semester | Individual<br>TB test record         | 📮 In-school check-up |
|----------------------------|-------------------------------|--------------------------------------|----------------------|
| Credits Earned             | GPA<br>(Grade Point Average)  | ③ Fill in yo<br>Bank Infor           |                      |
| Refund Info.               |                               | Previous vear<br>/semester           |                      |
| Bank for Refund            | <b>*</b>                      | Penaltypoints                        | Disciplinary Result  |
| Bank Account<br>for Refund | Acct Holder                   | Disciplinary Result<br>Year/Semester |                      |

#### Personal Information

You can not modify the registered part 'Your address when admitting the school'.

6